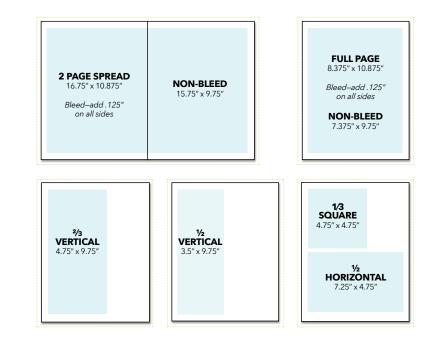

\* Profiles are noncancelable. / \*\*\*\*\*\* Fee includes two designs and is noncancelable.

| SIZE                                                                                                                                                        | WIDTH  | X | HEIGHT  | P<br>R       |
|-------------------------------------------------------------------------------------------------------------------------------------------------------------|--------|---|---------|--------------|
| PAGE SIZE/TRIM                                                                                                                                              | 8.375″ | Х | 10.875″ | u            |
| 2 PAGE SPREAD BLEED<br>Two page spreads should be provided as two<br>individual facing pages using bleed and trim<br>specifications shown.                  | 16.75″ | Х | 10.875″ | 0<br>b<br>0  |
| <b>2 PAGE SPREAD NON-BLEED</b><br>Please provide document as two individual<br>facing pages and keep graphics and type at<br>least 1/4" from outside edges. | 15.75″ | Х | 9.75″   | lr<br>E<br>a |
| FULL PAGE BLEED<br>Please provide document as 8.375" x 10.875"                                                                                              | 8.375″ | Х | 10.875″ |              |

and add 1/8" bleed on all sides beyond page.

| FULL PAGE NON-BLEED | 7.375″ | Х | 9.75″ |  |
|---------------------|--------|---|-------|--|
| 2/3 VERTICAL        | 4.75″  | Х | 9.75″ |  |
| 1/2 VERTICAL        | 3.5″   | Х | 9.75″ |  |
| 1/2 HORIZONTAL      | 7.25″  | Х | 4.75″ |  |
| 1/3 SQUARE          | 4.75″  | Х | 4.75″ |  |